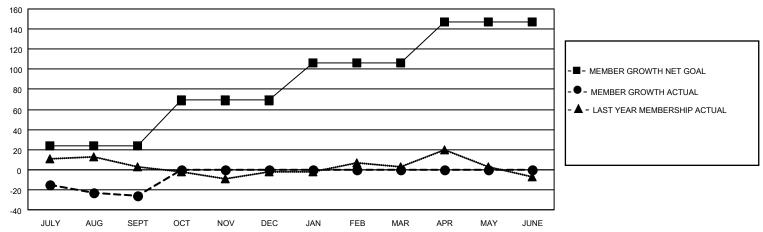

## District 201N1

|               | Club          | os          |               | Members  RESULTS FOR 2020-2021 |                        |                         |                                                    |  |
|---------------|---------------|-------------|---------------|--------------------------------|------------------------|-------------------------|----------------------------------------------------|--|
|               | RESULTS FOR   | R 2020-2021 |               |                                |                        |                         |                                                    |  |
| QUARTER       | NEW CLUB GOAL | NEW CLUBS   | DROPPED CLUBS | QUARTER MEME                   | BER GROWTH NET<br>GOAL | MEMBER GROWTH<br>ACTUAL | DROPPED<br>MEMBERS ACTUAL<br>(including transfers) |  |
| JULY/AUG/SEPT | 0             | 0           | 0             | JULY/AUG/SEPT                  | 24                     | 43                      | 62                                                 |  |
| OCT/NOV/DEC   | 1             | 0           | 0             | OCT/NOV/DEC                    | 45                     | 0                       | 0                                                  |  |
| JAN/FEB/MAR   | 0             | 0           | 0             | JAN/FEB/MAR                    | 37                     | 0                       | 0                                                  |  |
| APR/MAY/JUNE  | 0             | 0           | 0             | APR/MAY/JUNE                   | 41                     | 0                       | 0                                                  |  |