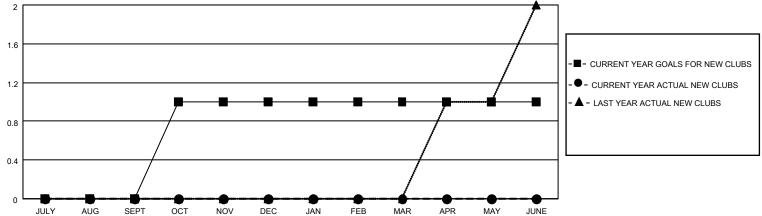

## District 201N1

|               | Club          | os          |               | Members  RESULTS FOR 2020-2021 |                        |                         |                                                    |  |
|---------------|---------------|-------------|---------------|--------------------------------|------------------------|-------------------------|----------------------------------------------------|--|
|               | RESULTS FOR   | R 2020-2021 |               |                                |                        |                         |                                                    |  |
| QUARTER       | NEW CLUB GOAL | NEW CLUBS   | DROPPED CLUBS | QUARTER MEME                   | BER GROWTH NET<br>GOAL | MEMBER GROWTH<br>ACTUAL | DROPPED<br>MEMBERS ACTUAL<br>(including transfers) |  |
| JULY/AUG/SEPT | 0             | 0           | 0             | JULY/AUG/SEPT                  | 24                     | 43                      | 62                                                 |  |
| OCT/NOV/DEC   | 1             | 0           | 0             | OCT/NOV/DEC                    | 45                     | 0                       | 0                                                  |  |
| JAN/FEB/MAR   | 0             | 0           | 0             | JAN/FEB/MAR                    | 37                     | 0                       | 0                                                  |  |
| APR/MAY/JUNE  | 0             | 0           | 0             | APR/MAY/JUNE                   | 41                     | 0                       | 0                                                  |  |